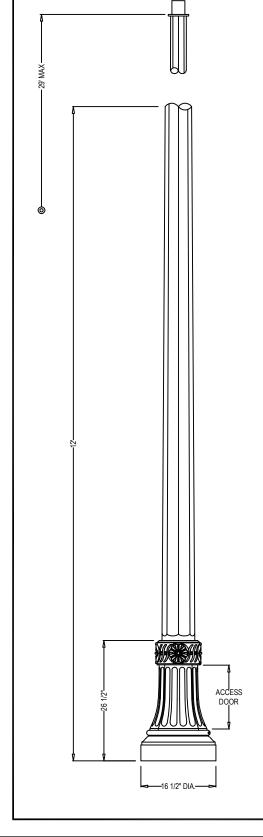

## **BASE SPECIFICATIONS**

STYLE: NORTHAMPTON

HEIGHT:

26 1/2" 16 1/2" DIAMETER TWO PIECE WRAP BASE PLEASE ADVISE BELOW BASE

MATERIAL: PLEASE ADVISE BELOW

LOCATED IN BASE SECURED WITH TAMPER PROOF HEX SOCKET SECURITY MACHINE SCREWS ACCESS DOOR:

## SHAFT SPECIFICATIONS

STYLE: 12'-0" (SHOWN) 29'-0" HEIGHT:

MAX HEIGHT:

7 1/2" MAX. SHAFT O.D BASE: PLEASE ADVISE BELOW MATERIAL:

FINISH: PLEASE ADVISE BELOW
GROUND STUD PROVISIONS: DRILL AND TAP INSIDE WALL OF BASE OPPOSITE ACCESS DOOR TO ACCOMMODATE A 1/4"-20 GROUND STUD (STUD SUPPLIED BY OTHERS)

## Spring City Electrical Mfg. Co.

HALL AND MAIN STREETS - P.O. BOX 19 - SPRING CITY, PA. 19475 PHONE (610) 948-4000 - FAX (610) 948-5577 - WWW.SPRINGCITY.COM

DESCRIPTION

THE NORTHAMPTON 16" DIA. BASE & 8 SHARP FLUTE