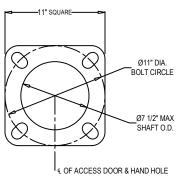

## **BASE SPECIFICATIONS**

STYLE: NORTHAMPTON

HEIGHT:

26 1/2" 16 1/2" DIAMETER TWO PIECE WRAP BASE PLEASE ADVISE BELOW BASE

MATERIAL: PLEASE ADVISE BELOW

LOCATED IN BASE SECURED WITH TAMPER PROOF HEX SOCKET SECURITY MACHINE SCREWS ACCESS DOOR:

\_WBNRT-16-C\_ CATALOG NO.:

|  | BASE MATERIAL                                    | CAT. NO. |  |
|--|--------------------------------------------------|----------|--|
|  | CAST ALUMINUM ALLOY ANSI 356 PER A.S.T.M. B26-95 | Α        |  |
|  | CAST IRON PER A.S.T.M. A48-83 CLASS 30           | - 1      |  |
|  | CAST DUCTILE IRON PER A536-84 GRADE 65-45-12     | D        |  |

ANCHOR BOLTS: (4) 3/4" DIA. X 24" LONG + 3" HOOK (FULLY GALVANIZED WITH

1 GALVANIZED NUT AND 1 GALVANIZED WASHER PER BOLT) 5" REQUIRED

BOLT PROJECTION:

TENON: PLEASE ADVISE BELOW

\_SH8S-\_\_\_-07.50-12.00-TN\_\_. CATALOG NO .:

**8 SHARP FLUTE** 

BASE PLATE DETAIL