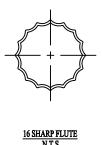

## SHAFT SPECIFICATIONS

 STYLE:
 16 SHARP FLUTE

 HEIGHT:
 12'-0" (SHOWN)

 MAX HEIGHT:
 32"

 BASE:
 8" MAX. SHAFT O.D

BASE: 8"MAX. SHAFT O.D MATERIAL: PLEASE ADVISE BELOW FINISH: PLEASE ADVISE BELOW

GROUND STUD PROVISIONS: DRILL AND TAP INSIDE WALL OF BASE OPPOSITE ACCESS DOOR TO ACCOMMODATE A 1/4\*-20 GROUND STUD (STUD SUPPLIED BY OTHERS)