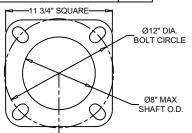

ANCHOR BOLTS: (4) 3/4" DIA. X 24" LONG + 3" HOOK (FULLY GALVANIZED WITH 1 GALVANIZED NUT AND 1 GALVANIZED WASHER PER BOLT)

BOLT PROJECTION: 5" REQUIRED

BOLT PROJECTION: 5" REQUIRED TENON: PLEASE ADVISE BELOW

ACC'ESS

DOOR

-20" DIA.-

4'-3 1/4"

F OF ACCESS DOOR & HAND HOLE

BASE PLATE DETAIL