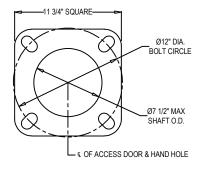

## BASE PLATE DETAIL

\_WBWSW-18-C\_ CATALOG NO.:

| BASE MATERIAL                                    | CAT. NO. | H |
|--------------------------------------------------|----------|---|
| CAST ALUMINUM ALLOY ANSI 356 PER A.S.T.M. B26-95 | Α        |   |
| CAST IRON PER A.S.T.M. A48-83 CLASS 30           | - 1      |   |
| CAST DUCTILE IRON PER A536-84 GRADE 65-45-12     | D        |   |

## SHAFT SPECIFICATIONS

STYLE: 8 SHARP FLUTE HEIGHT: 12'-0" (SHOWN)

MAX HEIGHT: 29'

7 1/2" MAX. SHAFT O.D BASE: MATERIAL: PLEASE ADVISE BELOW

FINISH: PLEASE ADVISE BELOW
GROUND STUD PROVISIONS: DRILL AND TAP INSIDE WALL OF BASE OPPOSITE ACCESS DOOR TO ACCOMMODATE A 1/4"-20 GROUND STUD (STUD SUPPLIED BY OTHERS) ANCHOR BOLTS: TO BE DETERMINED BASED ON LOADING REQUIREMENTS (FULLY GALVANIZED