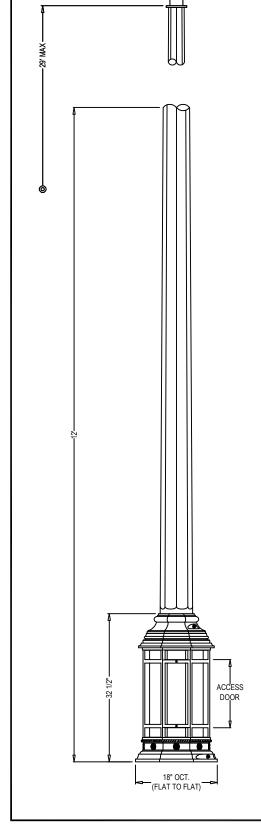

## **BASE SPECIFICATIONS**

STYLE: WESTWOOD

HEIGHT: BASE

32 1/2" 18" OCTAGONAL (FLAT TO FLAT) WRAP BASE PLEASE ADVISE BELOW MATERIAL: PLEASE ADVISE BELOW

LOCATED IN BASE SECURED WITH TAMPER PROOF HEX SOCKET SECURITY MACHINE SCREWS ACCESS DOOR:

## SHAFT SPECIFICATIONS

STYLE: 8 SHARP FLUTE HEIGHT: 12'-0" (SHOWN)

MAX HEIGHT: 29'

7 1/2" MAX. SHAFT O.D BASE: MATERIAL: PLEASE ADVISE BELOW

FINISH: PLEASE ADVISE BELOW
GROUND STUD PROVISIONS: DRILL AND TAP INSIDE WALL OF BASE OPPOSITE ACCESS DOOR TO ACCOMMODATE A 1/4"-20 GROUND STUD (STUD SUPPLIED BY OTHERS) ANCHOR BOLTS: TO BE DETERMINED BASED ON LOADING REQUIREMENTS (FULLY GALVANIZED

## Spring City Electrical Mfg. Co.

HALL AND MAIN STREETS - P.O. BOX 19 - SPRING CITY, PA. 19475 PHONE (610) 948-4000 - FAX (610) 948-5577 - WWW.SPRINGCITY.COM

DESCRIPTION

THE WESTWOOD 18" OCT. BASE & 8 SHARP FLUTE