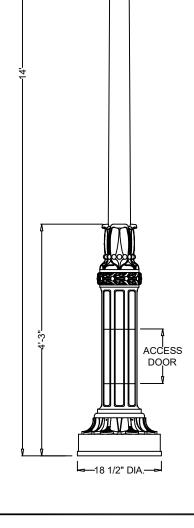

## BASE SPECIFICATIONS

STYLE:

4'-3" 18 1/2" DIAMETER SLIP BASE HEIGHT: BASE: MATERIAL: PLEASE ADVISE BELOW PLEASE ADVISE BELOW

LOCATED IN BASE SECURED WITH TAMPER PROOF HEX SOCKET SECURITY MACHINE SCREWS ACCESS DOOR:

## SHAFT SPECIFICATIONS

STYLE: SMOOTH SHAFT 14'-0" (SHOWN) 14'-0" HEIGHT: MAX HEIGHT:

5 1/2" MAX. SHAFT O.D BASE: MATERIAL: PLEASE ADVISE BELOW

FINISH: PLEASE ADVISE BELOW
GROUND STUD PROVISIONS: DRILL AND TAP INSIDE WALL OF BASE OPPOSITE ACCESS DOOR TO ACCOMMODATE A 1/4"-20 GROUND STUD (STUD SUPPLIED BY OTHERS)