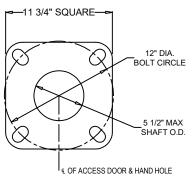

## BASE SPECIFICATIONS

STYLE:

4'-3" 18 1/2" DIAMETER SLIP BASE HEIGHT: BASE: MATERIAL: PLEASE ADVISE BELOW PLEASE ADVISE BELOW

LOCATED IN BASE SECURED WITH TAMPER PROOF HEX SOCKET SECURITY MACHINE SCREWS ACCESS DOOR:

SOCKET ( SBMDS-18-C\_

CATALOG NO.:

|  | BASE MATERIAL                                    | CAT. NO. |  |
|--|--------------------------------------------------|----------|--|
|  | CAST ALUMINUM ALLOY ANSI 356 PER A.S.T.M. B26-95 | Α        |  |
|  | CAST IRON PER A.S.T.M. A48-83 CLASS 30           | I        |  |
|  | CAST DUCTILE IRON PER A536-84 GRADE 65-45-12     | D        |  |

ANCHOR BOLTS: (4) 3/4" DIA. X 24" LONG + 3" HOOK (FULLY GALVANIZED WITH

1 GALVANIZED NUT AND 1 GALVANIZED WASHER PER BOLT) 5" REQUIRED BOLT PROJECTION:

TENON: PLEASE ADVISE BELOW

\_SHSM-\_\_ CATALOG NO.: \_-05.50-14.00-TN\_.\_

BASE PLATE DETAIL