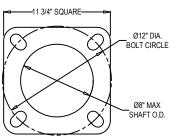

--------|---|
| STEEL 7 GAUGE       | G17      |   |
| STEEL 11 GAUGE      | G11      |   |
| ALUMINUM .125" WALL | A12      |   |
| ALUMINUM .188" WALL | A18      |   |

| <u>TENON</u>            | CAT. NO.  |
|-------------------------|-----------|
| 2 7/8" DIA. X 3" HIGH   | 2.88-3.00 |
| 3" DIA. X 3" HIGH       | 3.00-3.00 |
| 3 1/2" DIA. X 3" HIGH   | 3.50-3.00 |
| 4" DIA. X 3" HIGH       | 4.00-3.00 |
| X.XX" DIA. X X.XX" HIGH | X.XX-X.XX |

| <u>FINISH</u>                                                        |   |  |
|----------------------------------------------------------------------|---|--|
| POWDER COAT - PLEASE ADVISE RAL #                                    | U |  |
| PRIME PAINT THEN FINISH PAINT SHERWIN WILLIAMS - PLEASE ADVISE COLOR | W |  |



ACC'ESS DOOR

-24" DIA.



BASE PLATE DETAIL



## Spring City Electrical Mfg. Co.

HALL AND MAIN STREETS - P.O. BOX 19 - SPRING CITY, PA. 19475 PHONE (610) 948-4000 - FAX (610) 948-5577 - WWW.SPRINGCITY.COM

DESCRIPTION

THE NORTHAMPTON 24" DIA. BASE & SMOOTH SHAFT