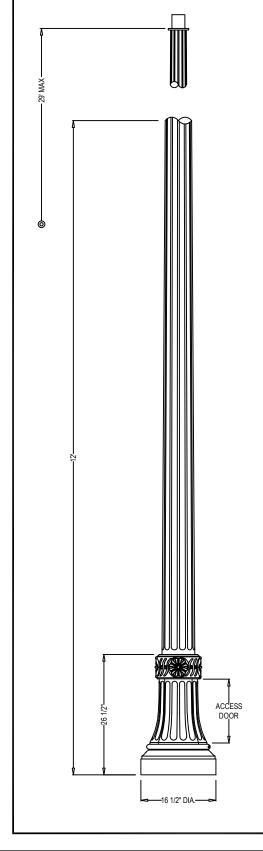

## **BASE SPECIFICATIONS**

STYLE: NORTHAMPTON

HEIGHT:

26 1/2" 16 1/2" DIAMETER TWO PIECE WRAP BASE PLEASE ADVISE BELOW BASE

MATERIAL: PLEASE ADVISE BELOW

LOCATED IN BASE SECURED WITH TAMPER PROOF HEX SOCKET SECURITY MACHINE SCREWS ACCESS DOOR:

## SHAFT SPECIFICATIONS

STYLE: 12'-0" (SHOWN) 29'-0" HEIGHT:

MAX HEIGHT: 7 1/2" MAX. SHAFT O.D BASE:

PLEASE ADVISE BELOW MATERIAL:

FINISH: PLEASE ADVISE BELOW
GROUND STUD PROVISIONS: DRILL AND TAP INSIDE WALL OF BASE OPPOSITE ACCESS DOOR TO ACCOMMODATE A 1/4"-20 GROUND STUD (STUD SUPPLIED BY OTHERS)

ANCHOR BOLTS: (4) 3/4" DIA. X 24" LONG + 3" HOOK (FULLY GALVANIZED WITH

1 GALVANIZED NUT AND 1 GALVANIZED WASHER PER BOLT)

BOLT PROJECTION: 5" REQUIRED

TENON: PLEASE ADVISE BELOW

\_SH2F-\_\_-\_-07.50-12.00-TN\_ CATALOG NO .:

12 FLAT FLUTE

BASE PLATE DETAIL