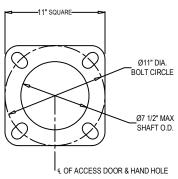

## **BASE SPECIFICATIONS**

STYLE: NORTHAMPTON

HEIGHT:

26 1/2" 16 1/2" DIAMETER TWO PIECE WRAP BASE PLEASE ADVISE BELOW BASE

MATERIAL: PLEASE ADVISE BELOW

LOCATED IN BASE SECURED WITH TAMPER PROOF HEX SOCKET SECURITY MACHINE SCREWS ACCESS DOOR:

ANCHOR BOLTS: (4) 3/4" DIA. X 24" LONG + 3" HOOK (FULLY GALVANIZED WITH

1 GALVANIZED NUT AND 1 GALVANIZED WASHER PER BOLT)

BOLT PROJECTION: 5" REQUIRED

TENON: PLEASE ADVISE BELOW

\_SH2F-\_\_-\_-07.50-12.00-TN\_ CATALOG NO .: