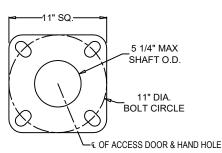

## **BASE SPECIFICATIONS**

STYLE: GENEVA 4'-9 1/2" HEIGHT:

21" DIAMETER ONE PIECE SLIP BASE BASE:

MATERIAL: PLEASE ADVISE BELOW PLEASE ADVISE BELOW FINISH:

ACCESS DOOR: LOCATED IN BASE SECURED WITH TAMPER PROOF HEX SOCKET SECURITY MACHINE SCREWS

CATALOG NO.: SBGNV-21

| Г | BASE MATERIAL                                             |     |  |
|---|-----------------------------------------------------------|-----|--|
| Г | 1 PIECE, CAST ALUMINUM ALLOY ANSI 356 PER A.S.T.M. B26-95 | А   |  |
| Г | 1 PIECE, CAST IRON PER A.S.T.M. A48-83 CLASS 30           | - 1 |  |
|   | 1 PIECE, CAST DUCTILE IRON PER A536-84 GRADE 65-45-12     | D   |  |

ALUMINUM .188" WALL

ACCESS DOOR

-21" DIA:

BASE PLATE DETAIL