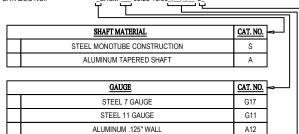

## SHAFT SPECIFICATIONS

STYLE: SMOOTH 13'-0" (SHOWN) HEIGHT: MAX HEIGHT:

13'

5 1/4" MAX. SHAFT O.D BASE: PLEASE ADVISE BELOW MATERIAL PLEASE ADVISE BELOW

GROUND STUD PROVISIONS: DRILL AND TAP INSIDE WALL OF BASE OPPOSITE ACCESS DOOR TO ACCOMMODATE A 1/4\*-20 GROUND STUD (STUD SUPPLIED BY OTHERS)

ANCHOR BOLTS: (4) 3/4" DIA. X 24" LONG + 3" HOOK (FULLY GALVANIZED WITH 1 GALVANIZED NUT AND 1 GALVANIZED WASHER PER BOLT)

BOLT PROJECTION: 5" REQUIRED

TENON: PLEASE ADVISE BELOW

CATALOG NO.: SHSM-\_-05.25-13.00\_

| <u>TENON</u>            | CAT. NO.    |
|-------------------------|-------------|
| 2 7/8" DIA. X 3" HIGH   | TN2.88/3.00 |
| 3" DIA. X 3" HIGH       | TN3.00/3.00 |
| 3 1/2" DIA. X 3" HIGH   | TN3.50/3.00 |
| 4" DIA. X 3" HIGH       | TN4.00/3.00 |
| X.XX" DIA. X X.XX" HIGH | TNX.XX/X.XX |

A18

| <u>FINISH</u> |                                                                      |    |
|---------------|----------------------------------------------------------------------|----|
|               | POWDER COAT - PLEASE ADVISE RAL #                                    | CU |
|               | PRIME PAINT THEN FINISH PAINT SHERWIN WILLIAMS - PLEASE ADVISE COLOR | CW |