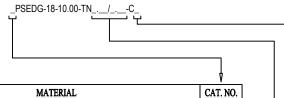

**BOLT PROJECTION:** 3" REQUIRED

TENON: PLEASE ADVISE BELOW

CATALOG NO.:

ANCHOR BOLTS:

| <u>MATERIAL</u> |                                                           |   |
|-----------------|-----------------------------------------------------------|---|
|                 | 1 PIECE, CAST ALUMINUM ALLOY ANSI 356 PER A.S.T.M. B26-95 | Α |
|                 | 1 PIECE, CAST IRON PER A.S.T.M. A48-83 CLASS 30           | I |
|                 | 1 PIECE, CAST DUCTILE IRON PER A536-84 GRADE 65-45-12     | D |

| V                       |             |
|-------------------------|-------------|
| <u>TENON</u>            | CAT. NO.    |
| 7" DIA. X 3/4" HIGH     | TN7.00/0.75 |
| X.XX" DIA. X X.XX" HIGH | TNX.XX/X.XX |

| <u>FINISH</u> |                                                                      |    |
|---------------|----------------------------------------------------------------------|----|
|               | POWDER COAT - PLEASE ADVISE RAL #                                    | CU |
|               | PRIME PAINT THEN FINISH PAINT SHERWIN WILLIAMS - PLEASE ADVISE COLOR | CW |