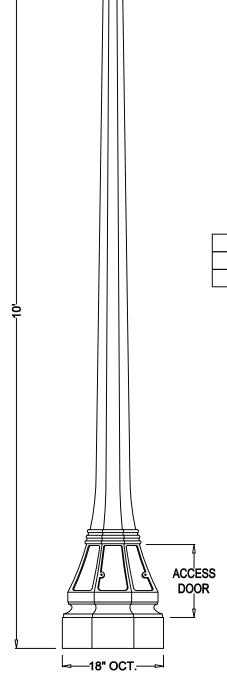

## LAMP POST SPECIFICATIONS

STYLE: **EDGEWATER** 

HEIGHT: 10'-0"

BASE: 18" OCTAGONAL (FLAT TO FLAT) PLEASE ADVISE BELOW MATERIAL: FINISH: PLEASE ADVISE BELOW

ACCESS DOOR: LOCATED IN BASE SECURED WITH TAMPER PROOF HEX SOCKET SECURITY MACHINE SCREWS

## Spring City Electrical Mfg. Co.

HALL AND MAIN STREETS - P.O. BOX 19 - SPRING CITY, PA. 19475 PHONE (610) 948-4000 - FAX (610) 948-5577 - WWW.SPRINGCITY.COM

DESCRIPTION

THE EDGEWATER 10'-0" LAMP POST