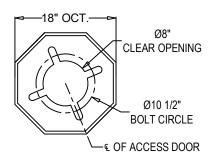

## LAMP POST SPECIFICATIONS

STYLE: **EDGEWATER** 

HEIGHT: 10'-0"

BASE: 18" OCTAGONAL (FLAT TO FLAT) PLEASE ADVISE BELOW MATERIAL: FINISH: PLEASE ADVISE BELOW

ACCESS DOOR: LOCATED IN BASE SECURED WITH TAMPER PROOF HEX SOCKET SECURITY MACHINE SCREWS

**GROUND PROVISIONS:** DRILL AND TAP INSIDE WALL OF BASE OPPOSITE ACCESS DOOR TO ACCOMMODATE A 1/4"-20 GROUND STUD (STUD SUPPLIED BY OTHERS)

(4) 3/4" DIA. X 24" LONG + 3" HOOK (FULLY GALVANIZED WITH

1 GALVANIZED NUT AND 1 GALVANIZED WASHER PER BOLT)

**BOLT PROJECTION:** 3" REQUIRED

TENON: PLEASE ADVISE BELOW

CATALOG NO.:

ANCHOR BOLTS:

| <u>MATERIAL</u> |                                                           |   |
|-----------------|-----------------------------------------------------------|---|
|                 | 1 PIECE, CAST ALUMINUM ALLOY ANSI 356 PER A.S.T.M. B26-95 | Α |
|                 | 1 PIECE, CAST IRON PER A.S.T.M. A48-83 CLASS 30           | I |
|                 | 1 PIECE, CAST DUCTILE IRON PER A536-84 GRADE 65-45-12     | D |