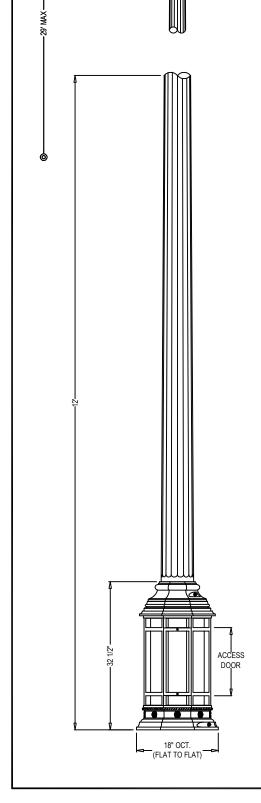

## **BASE SPECIFICATIONS**

STYLE: WESTWOOD

HEIGHT: BASE

32 1/2" 18" OCTAGONAL (FLAT TO FLAT) WRAP BASE PLEASE ADVISE BELOW MATERIAL:

PLEASE ADVISE BELOW LOCATED IN BASE SECURED WITH TAMPER PROOF HEX SOCKET SECURITY MACHINE SCREWS ACCESS DOOR:

## SHAFT SPECIFICATIONS

STYLE: 16 SHARP FLUTE HEIGHT: 12'-0" (SHOWN)

MAX HEIGHT: 29'

7 1/2" MAX. SHAFT O.D BASE: MATERIAL: PLEASE ADVISE BELOW

FINISH: PLEASE ADVISE BELOW
GROUND STUD PROVISIONS: DRILL AND TAP INSIDE WALL OF BASE OPPOSITE ACCESS DOOR TO ACCOMMODATE A 1/4"-20 GROUND STUD (STUD SUPPLIED BY OTHERS)

## Spring City Electrical Mfg. Co.

HALL AND MAIN STREETS - P.O. BOX 19 - SPRING CITY, PA. 19475 PHONE (610) 948-4000 - FAX (610) 948-5577 - WWW.SPRINGCITY.COM

DESCRIPTION

THE WESTWOOD 18" OCT. BASE & 16 SHARP FLUTE