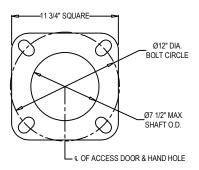

## **BASE SPECIFICATIONS**

STYLE: WESTWOOD

HEIGHT: BASE

32 1/2" 18" OCTAGONAL (FLAT TO FLAT) WRAP BASE PLEASE ADVISE BELOW MATERIAL:

PLEASE ADVISE BELOW LOCATED IN BASE SECURED WITH TAMPER PROOF HEX SOCKET SECURITY MACHINE SCREWS ACCESS DOOR:

ANCHOR BOLTS: TO BE DETERMINED BASED ON LOADING REQUIREMENTS (FULLY GALVANIZED

WITH 2 GALVANIZED NUTS AND 2 GALVANIZED WASHERS PER BOLT) 5" REQUIRED

BOLT PROJECTION:

TENON: PLEASE ADVISE BELOW

CATALOG NO.: -07.50-12.00-TN

BASE PLATE DETAIL