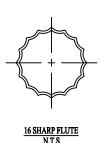

## SHAFT SPECIFICATIONS

STYLE: 16 SHARP FLUTE HEIGHT: 12'-0" (SHOWN)

MAX HEIGHT: 29'

7 1/2" MAX. SHAFT O.D BASE: MATERIAL: PLEASE ADVISE BELOW

FINISH: PLEASE ADVISE BELOW
GROUND STUD PROVISIONS: DRILL AND TAP INSIDE WALL OF BASE OPPOSITE ACCESS DOOR TO ACCOMMODATE A 1/4"-20 GROUND STUD (STUD SUPPLIED BY OTHERS)