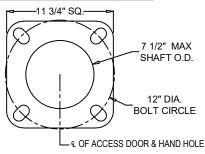

## BASE SPECIFICATIONS

STYLE: HEIGHT: 4'-3" 20" DIAMETER BASE BASE:

MATERIAL: PLEASE ADVISE BELOW FINISH: ACCESS DOOR: PLEASE ADVISE BELOW

LOCATED IN BASE SECURED WITH TAMPER PROOF HEX SOCKET SECURITY MACHINE SCREWS

ANCHOR BOLTS: (4) 3/4" DIA. X 24" LONG + 3" HOOK (FULLY GALVANIZED WITH

1 GALVANIZED NUT AND 1 GALVANIZED WASHER PER BOLT) BOLT PROJECTION: 5" REQUIRED

PLEASE ADVISE BELOW TENON:

CATALOG NO.: -07.50-12.00-

**ACCESS** 

DOOR

-20" DIA.-

BASE PLATE DETAIL