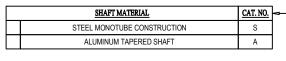

| GAUGE               | CAT. NO. | - |
|---------------------|----------|---|
| STEEL 7 GAUGE       | G17      |   |
| STEEL 11 GAUGE      | G11      |   |
| ALUMINUM .125" WALL | A12      |   |
| ALUMINUM .188" WALL | A18      |   |