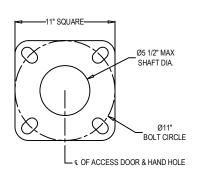

## **BASE SPECIFICATIONS**

STYLE: WASHINGTON

HEIGHT:

17" DIAMETER WRAP BASE BASE MATERIAL: PLEASE ADVISE BELOW PLEASE ADVISE BELOW

ACCESS DOOR: LOCATED IN BASE SECURED WITH TAMPER PROOF HEX SOCKET SECURITY MACHINE SCREWS

ANCHOR BOLTS: TO BE DETERMINED BASED ON LOADING REQUIREMENTS (FULLY GALVANIZED WITH 1

GALVANIZED NUT AND 1 GALVANIZED WASHER PER BOLT) 3" REQUIRED

BOLT PROJECTION:

TENON: PLEASE ADVISE BELOW

\_-05.50-14.00-TN CATALOG NO.:

ACCESS DOOR

-17" DIA.-

## BASE PLATE DETAIL