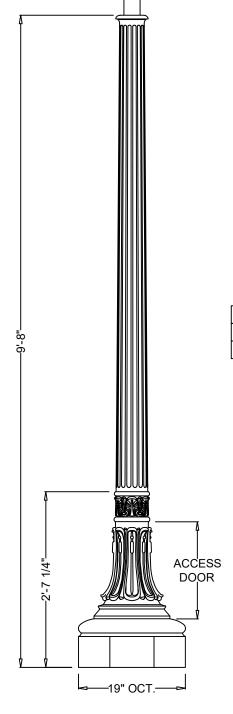

## LAMP POST SPECIFICATIONS

STYLE: PARKWOOD

HEIGHT: BASE:

19" OCTAGONAL (FLAT TO FLAT) PLEASE ADVISE BELOW MATERIAL: FINISH: PLEASE ADVISE BELOW

ACCESS DOOR: LOCATED IN BASE SECURED WITH TAMPER PROOF HEX SOCKET SECURITY MACHINE SCREWS

## Spring City Electrical Mfg. Co.

HALL AND MAIN STREETS - P.O. BOX 19 - SPRING CITY, PA. 19475 PHONE (610) 948-4000 - FAX (610) 948-5577 - WWW.SPRINGCITY.COM

DESCRIPTION

THE PARKWOOD 9'-8" LAMP POST