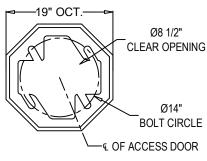

RON PER A536-84 GRADE 65-45-12     | D   |

|                         | V           |
|-------------------------|-------------|
| <u>TENON</u>            | CAT. NO.    |
| 2 7/8" DIA. X 3" HIGH   | TN2.88/3.00 |
| 3" DIA. X 3" HIGH       | TN3.00/3.00 |
| 3 1/2" DIA. X 3" HIGH   | TN3.50/3.00 |
| 4" DIA. X 3" HIGH       | TN4.00/3.00 |
| X.XX" DIA. X X.XX" HIGH | TNX.XX/X.XX |
|                         | -           |

| <u>FINISH</u> |                                                                      |    |
|---------------|----------------------------------------------------------------------|----|
|               | POWDER COAT - PLEASE ADVISE RAL #                                    | CU |
|               | PRIME PAINT THEN FINISH PAINT SHERWIN WILLIAMS - PLEASE ADVISE COLOR | CW |



## BASE PLATE DETAIL



## Spring City Electrical Mfg. Co.

HALL AND MAIN STREETS - P.O. BOX 19 - SPRING CITY, PA. 19475 PHONE (610) 948-4000 - FAX (610) 948-5577 - WWW.SPRINGCITY.COM

DESCRIPTION

THE PARKWOOD 9'-8" LAMP POST