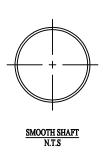

## SHAFT SPECIFICATIONS

STYLE:

HEIGHT: 15'-0" (SHOWN)

MAX HEIGHT: 15'

5.6" MAX. SHAFT O.D BASE: MATERIAL: PLEASE ADVISE BELOW

FINISH: PLEASE ADVISE BELOW
GROUND STUD PROVISIONS: DRILL AND TAP INSIDE WALL OF BASE OPPOSITE ACCESS DOOR TO ACCOMMODATE A 1/4"-20 GROUND STUD (STUD SUPPLIED BY OTHERS)

## Spring City Electrical Mfg. Co.

HALL AND MAIN STREETS - P.O. BOX 19 - SPRING CITY, PA. 19475 PHONE (610) 948-4000 - FAX (610) 948-5577 - WWW.SPRINGCITY.COM

DESCRIPTION

THE HANCOCK 16" DIA. SLIP BASE & SMOOTH SHAFT