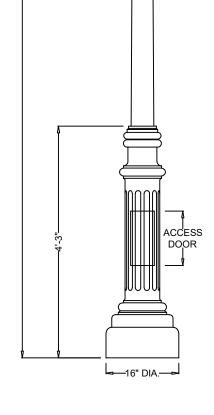

## **BASE SPECIFICATIONS**

STYLE:

HEIGHT:

4'-3"
16" DIAMETER ONE PIECE SLIP BASE
PLEASE ADVISE BELOW BASE: MATERIAL: PLEASE ADVISE BELOW

ACCESS DOOR: LOCATED IN BASE SECURED WITH TAMPER PROOF HEX SOCKET SECURITY MACHINE SCREWS