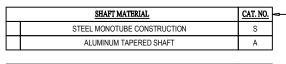

## SHAFT SPECIFICATIONS

STYLE:

HEIGHT: 15'-0" (SHOWN)

MAX HEIGHT: 15'

5.6" MAX. SHAFT O.D BASE: MATERIAL: PLEASE ADVISE BELOW

FINISH: PLEASE ADVISE BELOW
GROUND STUD PROVISIONS: DRILL AND TAP INSIDE WALL OF BASE OPPOSITE ACCESS DOOR TO ACCOMMODATE A 1/4"-20 GROUND STUD (STUD SUPPLIED BY OTHERS)