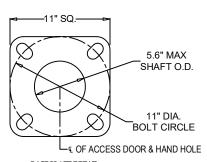

## **BASE SPECIFICATIONS**

STYLE:

HEIGHT:

4'-3"
16" DIAMETER ONE PIECE SLIP BASE
PLEASE ADVISE BELOW BASE: MATERIAL: PLEASE ADVISE BELOW

ACCESS DOOR: LOCATED IN BASE SECURED WITH TAMPER PROOF HEX SOCKET SECURITY MACHINE SCREWS

## SHAFT SPECIFICATIONS

STYLE:

HEIGHT: 15'-0" (SHOWN)

MAX HEIGHT: 15'

5.6" MAX. SHAFT O.D BASE: MATERIAL: PLEASE ADVISE BELOW

FINISH: PLEASE ADVISE BELOW
GROUND STUD PROVISIONS: DRILL AND TAP INSIDE WALL OF BASE OPPOSITE ACCESS DOOR TO ACCOMMODATE A 1/4"-20 GROUND STUD (STUD SUPPLIED BY OTHERS)

BASE PLATE DETAIL