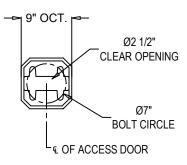

## LAMP POST SPECIFICATIONS

STYLE: PASADENA HEIGHT: 9'-6"

ANCHOR BOLTS:

BASE: 9" OCTAGONAL (FLAT TO FLAT)
MATERIAL: PLEASE ADVISE BELOW
FINISH: PLEASE ADVISE BELOW

FINISH: PLEASE ADVISE BELOW
ACCESS DOOR: LOCATED IN BASE SECURED WITH TAMPER PROOF

## BASE PLATE DETAIL

ACCESS DOOR

→ 9" OCT. -