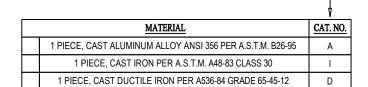

## LAMP POST SPECIFICATIONS

STYLE: PASADENA HEIGHT: 9'-6"

ANCHOR BOLTS:

BASE: 9" OCTAGONAL (FLAT TO FLAT)
MATERIAL: PLEASE ADVISE BELOW
FINISH: PLEASE ADVISE BELOW

FINISH: PLEASE ADVISE BELOW
ACCESS DOOR: LOCATED IN BASE SECURED WITH TAMPER PROOF