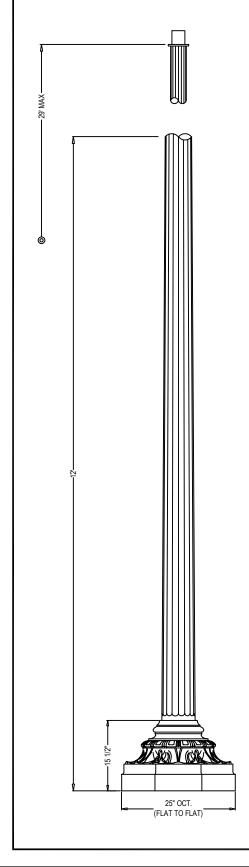

## **BASE SPECIFICATIONS**

STYLE: OLD DC MALL

HEIGHT:

15 1/2" 25" OCTAGONAL (FLAT TO FLAT) SLIP BASE PLEASE ADVISE BELOW BASE MATERIAL:

PLEASE ADVISE BELOW

LOCATED IN BASE SECURED WITH TAMPER PROOF HEX SOCKET SECURITY MACHINE SCREWS ACCESS DOOR:

## SHAFT SPECIFICATIONS

STYLE: 12'-0" (SHOWN) 29'-0" HEIGHT: MAX HEIGHT:

7 1/2" MAX. SHAFT O.D BASE: PLEASE ADVISE BELOW MATERIAL:

FINISH: PLEASE ADVISE BELLOW
GROUND STUD PROVISIONS: DRILL AND TAP INSIDE WALL OF BASE OPPOSITE ACCESS DOOR TO ACCOMMODATE A 1/4"-20 GROUND STUD (STUD SUPPLIED BY OTHERS)

16 SHARP FLUTE

BASE PLATE DETAIL