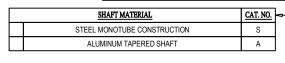

SBODC-25-C\_ CATALOG NO.:

| BASE MATERIAL                                    | CAT. NO. |  |
|--------------------------------------------------|----------|--|
| CAST ALUMINUM ALLOY ANSI 356 PER A.S.T.M. B26-95 | Α        |  |
| AST IRON PER A.S.T.M. A48-83 CLASS 30            | I        |  |
| CAST DUCTILE IRON PER A536-84 GRADE 65-45-12     | D        |  |