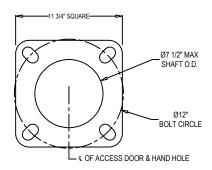

## **BASE SPECIFICATIONS**

STYLE: OLD DC MALL

HEIGHT:

15 1/2" 25" OCTAGONAL (FLAT TO FLAT) SLIP BASE PLEASE ADVISE BELOW BASE MATERIAL:

PLEASE ADVISE BELOW

LOCATED IN BASE SECURED WITH TAMPER PROOF HEX SOCKET SECURITY MACHINE SCREWS ACCESS DOOR:

## SHAFT SPECIFICATIONS

STYLE: 12'-0" (SHOWN) 29'-0" HEIGHT: MAX HEIGHT:

7 1/2" MAX. SHAFT O.D BASE: PLEASE ADVISE BELOW MATERIAL:

FINISH: PLEASE ADVISE BELLOW
GROUND STUD PROVISIONS: DRILL AND TAP INSIDE WALL OF BASE OPPOSITE ACCESS DOOR TO ACCOMMODATE A 1/4"-20 GROUND STUD (STUD SUPPLIED BY OTHERS)

ANCHOR BOLTS: TO BE DETERMINED BASED ON LOADING REQUIREMENTS (FULLY GALVANIZED

WITH 2 GALVANIZED NUTS AND 2 GALVANIZED WASHERS PER BOLT)

BOLT PROJECTION: 5" REQUIRED

TENON: PLEASE ADVISE BELOW

\_\_-07.50-12.00-TN CATALOG NO .: