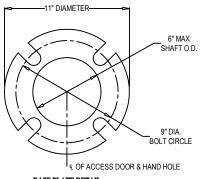

## BASE SPECIFICATIONS

STYLE: NEWBURY PORT

HEIGHT: 36 3/4"

17" DIAMETER TWO PIECE WRAP BASE PLEASE ADVISE BELOW BASE

MATERIAL: PLEASE ADVISE BELOW

LOCATED IN BASE SECURED WITH TAMPER PROOF HEX SOCKET SECURITY MACHINE SCREWS ACCESS DOOR:

ACCESS

DOOR

-17" DIA:

BASE PLATE DETAIL