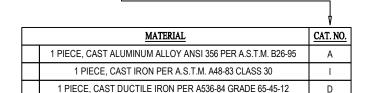

## LAMP POST SPECIFICATIONS

STYLE: HANCOCK EXTERNAL WITH LADDER REST

HEIGHT: BASE: 15" SQUARE

PLEASE ADVISE BELOW MATERIAL: FINISH: PLEASE ADVISE BELOW ACCESS DOOR: LOCATED IN BASE SECURED WITH TAMPER PROOF