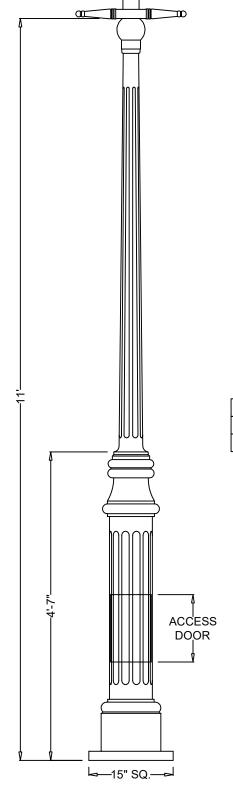

## LAMP POST SPECIFICATIONS

STYLE: HANCOCK EXTERNAL WITH LADDER REST

HEIGHT: BASE: 15" SQUARE

PLEASE ADVISE BELOW MATERIAL: FINISH: PLEASE ADVISE BELOW ACCESS DOOR: LOCATED IN BASE SECURED WITH TAMPER PROOF

HEX SOCKET SECURITY MACHINE SCREWS

**GROUND PROVISIONS:** DRILL AND TAP INSIDE WALL OF BASE OPPOSITE ACCESS DOOR TO ACCOMMODATE A 1/4"-20 GROUND STUD (STUD SUPPLIED BY OTHERS)

(4) 3/4" DIA. X 24" LONG + 3" HOOK (FULLY GALVANIZED WITH

ANCHOR BOLTS: 1 GALVANIZED NUT AND 1 GALVANIZED WASHER PER BOLT)

3" REQUIRED

**BOLT PROJECTION:** TENON: PLEASE ADVISE BELOW

CATALOG NO.:

\_PSNHC-15-11.00-LR-TN\_.\_\_/\_.\_

|       |                         | Ż ,         |
|-------|-------------------------|-------------|
| TENON |                         | CAT. NO.    |
|       | 2 7/8" DIA. X 3" HIGH   | TN2.88/3.00 |
|       | 3" DIA. X 3" HIGH       | TN3.00/3.00 |
|       | 3 1/2" DIA. X 3" HIGH   | TN3.50/3.00 |
|       | 4" DIA. X 3" HIGH       | TN4.00/3.00 |
|       | X.XX" DIA. X X.XX" HIGH | TNX.XX/X.XX |

## Spring City Electrical Mfg. Co.

HALL AND MAIN STREETS - P.O. BOX 19 - SPRING CITY, PA. 19475 PHONE (610) 948-4000 - FAX (610) 948-5577 - WWW.SPRINGCITY.COM

DESCRIPTION

THE HANCOCK WITH LADDER REST 11'-0" LAMP POST