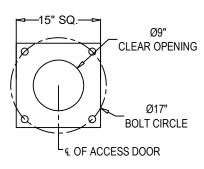

## BASE PLATE DETAIL

## LAMP POST SPECIFICATIONS

STYLE: HANCOCK EXTERNAL WITH LADDER REST

HEIGHT: BASE: 15" SQUARE

PLEASE ADVISE BELOW MATERIAL: FINISH: PLEASE ADVISE BELOW ACCESS DOOR: LOCATED IN BASE SECURED WITH TAMPER PROOF