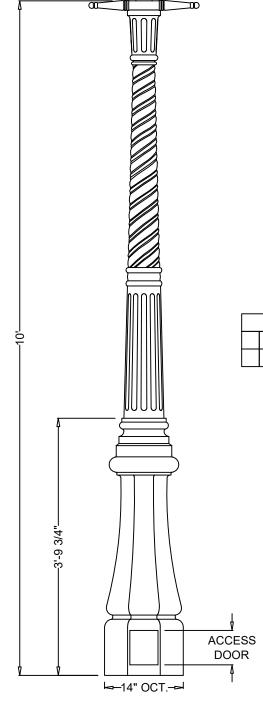

## LAMP POST SPECIFICATIONS

BOROUGH INTERNAL WITH LADDER REST STYLE:

HEIGHT:

CATALOG NO.:

BASE: 14" OCTAGONAL (FLAT TO FLAT) PLEASE ADVISE BELOW MATERIAL: FINISH: PLEASE ADVISE BELOW

ACCESS DOOR: LOCATED IN BASE SECURED WITH TAMPER PROOF

## Spring City Electrical Mfg. Co.

HALL AND MAIN STREETS - P.O. BOX 19 - SPRING CITY, PA. 19475 PHONE (610) 948-4000 - FAX (610) 948-5577 - WWW.SPRINGCITY.COM

DESCRIPTION

THE BOROUGH INTERNAL WITH LADDER REST 10'-0" LAMP POST