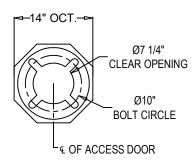

## BASE PLATE DETAIL

## LAMP POST SPECIFICATIONS

BOROUGH INTERNAL WITH LADDER REST STYLE:

HEIGHT:

CATALOG NO.:

BASE: 14" OCTAGONAL (FLAT TO FLAT) PLEASE ADVISE BELOW MATERIAL: FINISH: PLEASE ADVISE BELOW

ACCESS DOOR: LOCATED IN BASE SECURED WITH TAMPER PROOF