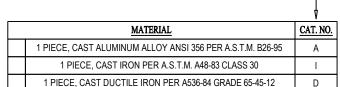

## LAMP POST SPECIFICATIONS

BOROUGH INTERNAL WITH LADDER REST STYLE:

HEIGHT:

CATALOG NO.:

BASE: 14" OCTAGONAL (FLAT TO FLAT) PLEASE ADVISE BELOW MATERIAL: FINISH: PLEASE ADVISE BELOW

ACCESS DOOR: LOCATED IN BASE SECURED WITH TAMPER PROOF

HEX SOCKET SECURITY MACHINE SCREWS

**GROUND PROVISIONS:** DRILL AND TAP INSIDE WALL OF BASE OPPOSITE ACCESS DOOR TO

ACCOMMODATE A 1/4"-20 GROUND STUD (STUD SUPPLIED BY OTHERS)

ANCHOR BOLTS: (4) 3/4" DIA. X 24" LONG + 3" HOOK (FULLY GALVANIZED WITH 1 GALVANIZED NUT AND 1 GALVANIZED WASHER PER BOLT)

3" REQUIRED

\_PSBRH-14-10.00-TN\_.

**BOLT PROJECTION:** TENON: PLEASE ADVISE BELOW

|                         | V           |
|-------------------------|-------------|
| <u>TENON</u>            | CAT. NO.    |
| 2 7/8" DIA. X 3" HIGH   | TN2.88/3.00 |
| 3" DIA. X 3" HIGH       | TN3.00/3.00 |
| 3 1/2" DIA. X 3" HIGH   | TN3.50/3.00 |
| 4" DIA. X 3" HIGH       | TN4.00/3.00 |
| X.XX" DIA. X X.XX" HIGH | TNX.XX/X.XX |

| <u>FINISH</u> |                                                                      | CAT. NO. |
|---------------|----------------------------------------------------------------------|----------|
|               | POWDER COAT - PLEASE ADVISE RAL #                                    | CU       |
|               | PRIME PAINT THEN FINISH PAINT SHERWIN WILLIAMS - PLEASE ADVISE COLOR | CW       |