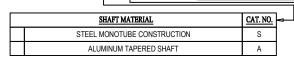

| BASE CONSTRUCTION | CAT. NO. | ┝╌ |
|-------------------|----------|----|
| 2 PIECE WRAP BASE | W        |    |
| 1 PIECE SLIP      | S        |    |