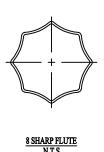

## SHAFT SPECIFICATIONS

 STYLE:
 8 SHARP FLUTE

 HEIGHT:
 12".0" (SHOWN)

 MAX HEIGHT:
 32"

 BASE:
 8" MAX. SHAFT O.D.

 MATERIAL:
 PLEASE ADVISE REI.(

BASE: 8"MAX. SHAFT O.D MATERIAL: PLEASE ADVISE BELOW FINISH: PLEASE ADVISE BELOW