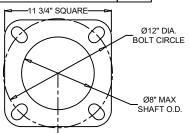

ACC'ESS

DOOR

-20" DIA.-

4'-3 1/4'

¶ € OF ACCESS DOOR & HAND HOLE

BASE PLATE DETAIL