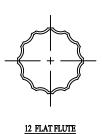

## SHAFT SPECIFICATIONS

STYLE: 12 FLAT FLUTE 12'-0" (SHOWN) HEIGHT:

29' MAX HEIGHT:

7 1/2" MAX. SHAFT O.D BASE: MATERIAL: PLEASE ADVISE BELOW

FINISH: PLEASE ADVISE BELOW
GROUND STUD PROVISIONS: DRILL AND TAP INSIDE WALL OF BASE OPPOSITE ACCESS DOOR TO ACCOMMODATE A 1/4"-20 GROUND STUD (STUD SUPPLIED BY OTHERS)