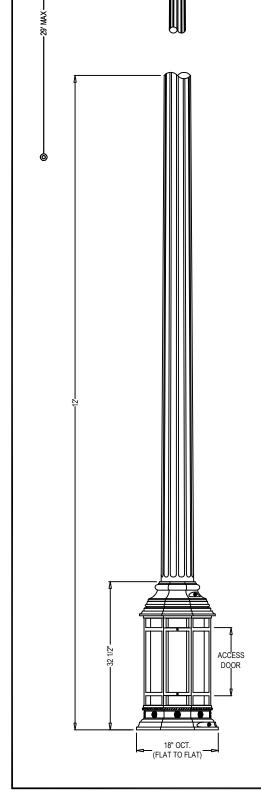

## BASE SPECIFICATIONS

STYLE: WESTWOOD

HEIGHT: BASE

32 1/2" 18" OCTAGONAL (FLAT TO FLAT) WRAP BASE PLEASE ADVISE BELOW MATERIAL:

PLEASE ADVISE BELOW ACCESS DOOR:

LOCATED IN BASE SECURED WITH TAMPER PROOF HEX SOCKET SECURITY MACHINE SCREWS

## SHAFT SPECIFICATIONS

STYLE: 12 FLAT FLUTE 12'-0" (SHOWN) HEIGHT:

29' MAX HEIGHT:

7 1/2" MAX. SHAFT O.D BASE: MATERIAL: PLEASE ADVISE BELOW

FINISH: PLEASE ADVISE BELOW
GROUND STUD PROVISIONS: DRILL AND TAP INSIDE WALL OF BASE OPPOSITE ACCESS DOOR TO ACCOMMODATE A 1/4"-20 GROUND STUD (STUD SUPPLIED BY OTHERS)

## Spring City Electrical Mfg. Co.

HALL AND MAIN STREETS - P.O. BOX 19 - SPRING CITY, PA. 19475 PHONE (610) 948-4000 - FAX (610) 948-5577 - WWW.SPRINGCITY.COM

DESCRIPTION

THE WESTWOOD 18" OCT. BASE & 12 FLAT FLUTE