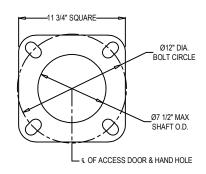

BASE PLATE DETAIL

ANCHOR BOLTS: TO BE DETERMINED BASED ON LOADING REQUIREMENTS (FULLY GALVANIZED

WITH 2 GALVANIZED NUTS AND 2 GALVANIZED WASHERS PER BOLT) 5" REQUIRED

BOLT PROJECTION:

TENON: PLEASE ADVISE BELOW

CATALOG NO.: -07.50-12.00-TN\_