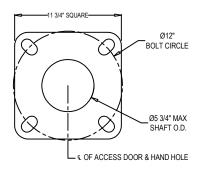

## BASE SPECIFICATIONS

STYLE: QUALITY HILL HEIGHT:

42 3/4" 14" SQUARE SLIP BASE PLEASE ADVISE BELOW BASE MATERIAL: PLEASE ADVISE BELOW

LOCATED IN BASE SECURED WITH TAMPER PROOF HEX SOCKET SECURITY MACHINE SCREWS ACCESS DOOR:

## SHAFT SPECIFICATIONS

STYLE: 16'-0" (SHOWN) 16'-0" HEIGHT:

MAX HEIGHT: BASE:

5 3/4" MAX. SHAFT O.D PLEASE ADVISE BELOW MATERIAL:

FINISH: PLEASE ADVISE BELOW
GROUND STUD PROVISIONS: DRILL AND TAP INSIDE WALL OF BASE OPPOSITE ACCESS DOOR TO ACCOMMODATE A 1/4"-20 GROUND STUD (STUD SUPPLIED BY OTHERS)

ANCHOR BOLTS: TO BE DETERMINED BASED ON LOADING REQUIREMENTS (FULLY GALVANIZED

WITH 1 GALVANIZED NUT AND 1 GALVANIZED WASHER PER BOLT) 5" REQUIRED

BOLT PROJECTION:

TENON: PLEASE ADVISE BELOW

\_-05.75-16.00-TN\_ CATALOG NO.: SH2F-

## BASE PLATE DETAIL