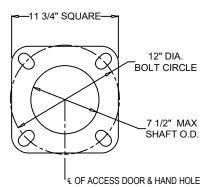

## BASE SPECIFICATIONS

STYLE: IVY HEIGHT: 3'-11"

BASE: 21 3/8" DIAMETER SLIP BASE
MATERIAL: PLEASE ADVISE BELOW
FINISH: PLEASE ADVISE BELOW

ACCESS DOOR: LOCATED IN BASE SECURED WITH TAMPER PROOF HEX SOCKET SECURITY MACHINE SCREWS

ANCHOR BOLTS: (4) 3/4" DIA. X 24" LONG + 3" HOOK (FULLY ĠALVANIZED WITH 1 GALVANIZED NUT AND 1 GALVANIZED WASHER PER BOLT)

BOLT PROJECTION: 5" REQUIRED

TENON: PLEASE ADVISE BELOW

CATALOG NO.: \_\_SH6S-\_\_-07.50-12.00-TN\_\_\_-\_-C\_\_

WONE)

-21 3/8" DIA.-

 $\frac{16\,\text{SHARP FLUTE}}{\text{N.T.S}}$ 

ACCESS

DOOR

BASE PLATE DETAIL