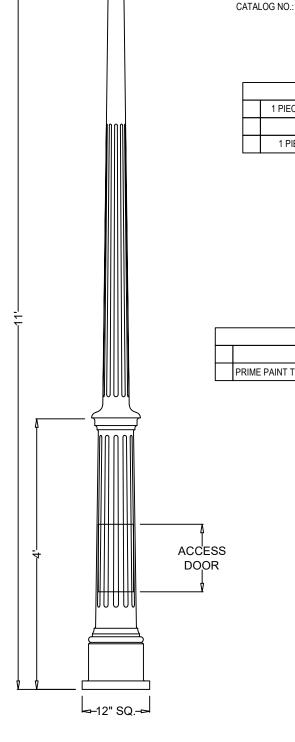

STYLE: PRINCETON EXTERNAL WITH LADDER REST

HEIGHT: BASE: 12" SQUARE

ANCHOR BOLTS:

MATERIAL: PLEASE ADVISE BELOW FINISH: PLEASE ADVISE BELOW ACCESS DOOR:

LOCATED IN BASE SECURED WITH TAMPER PROOF HEX SOCKET SECURITY MACHINE SCREWS

## Spring City Electrical Mfg. Co.

HALL AND MAIN STREETS - P.O. BOX 19 - SPRING CITY, PA. 19475 PHONE (610) 948-4000 - FAX (610) 948-5577 - WWW.SPRINGCITY.COM

DESCRIPTION

PRINCETON EXTERNAL WITH LADDER REST 11'-0" LAMP POST