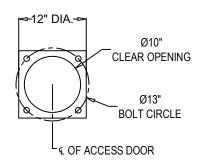

0-LR-TN\_.\_\_/\_.

|                         | V           |
|-------------------------|-------------|
| <u>TENON</u>            | CAT. NO.    |
| 2 7/8" DIA. X 3" HIGH   | TN2.88/3.00 |
| 3" DIA. X 3" HIGH       | TN3.00/3.00 |
| 3 1/2" DIA. X 3" HIGH   | TN3.50/3.00 |
| 4" DIA. X 3" HIGH       | TN4.00/3.00 |
| X.XX" DIA. X X.XX" HIGH | TNX.XX/X.XX |
| 4" DIA. X 3" HIGH       | TN4.00/3.00 |

| <u>FINISH</u> |                                                                      | CAT. NO. |
|---------------|----------------------------------------------------------------------|----------|
|               | POWDER COAT - PLEASE ADVISE RAL #                                    | CU       |
|               | PRIME PAINT THEN FINISH PAINT SHERWIN WILLIAMS - PLEASE ADVISE COLOR | CW       |



## BASE PLATE DETAIL



## Spring City Electrical Mfg. Co.

HALL AND MAIN STREETS - P.O. BOX 19 - SPRING CITY, PA. 19475 PHONE (610) 948-4000 - FAX (610) 948-5577 - WWW.SPRINGCITY.COM

DESCRIPTION

PRINCETON EXTERNAL WITH LADDER REST 11'-0" LAMP POST