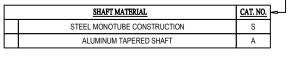

## BASE SPECIFICATIONS

STYLE: WASHINGTON

HEIGHT: 28"
BASE: 21" DIAMETER WRAP BASE
MATERIAL: PLEASE ADVISE BELOW

FINISH: PLEASE ADVISE BELOW

ACCESS DOOR: LOCATED IN BASE SECURED WITH TAMPER PROOF HEX SOCKET SECURITY MACHINE SCREWS

CATALOG NO.: \_\_WBWSH-21-C\_\_

| ١ | BASE MATERIAL                                    | CAT. NO. | - |
|---|--------------------------------------------------|----------|---|
|   | CAST ALUMINUM ALLOY ANSI 356 PER A.S.T.M. B26-95 | Α        |   |
|   | CAST IRON PER A.S.T.M. A48-83 CLASS 30           | 1        |   |
| ı | CAST DUCTILE IRON PER A536-84 GRADE 65-45-12     | D        |   |