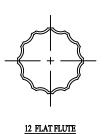

## SHAFT SPECIFICATIONS

STYLE: 12 FLAT FLUTE HEIGHT: 12'-0" (SHOWN)

MAX HEIGHT: 29'

BASE: 7 1/2" MAX. SHAFT O.D

MATERIAL: PLEASE ADVISE BELOW
FINISH: PLEASE ADVISE BELOW

FINISH: PLEASE ADVISE BELOW
GROUND STUD PROVISIONS: DRILL AND TAP INSIDE WALL OF BASE OPPOSITE ACCESS DOOR TO
ACCOMMODATE A 1/4"-20 GROUND STUD (STUD SUPPLIED BY OTHERS)

## Spring City Electrical Mfg. Co.

HALL AND MAIN STREETS - P.O. BOX 19 - SPRING CITY, PA. 19475 PHONE (610) 948-4000 - FAX (610) 948-5577 - WWW.SPRINGCITY.COM

DESCRIPTION

THE WASHINGTON 21" DIA. BASE & 12 FLAT FLUTE