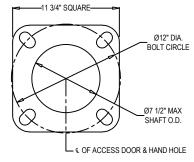

## BASE SPECIFICATIONS

STYLE: WASHINGTON

HEIGHT: 28"
BASE: 21" DIAMETER WRAP BASE
MATERIAL: PLEASE ADVISE BELOW

FINISH: PLEASE ADVISE BELOW

ACCESS DOOR: LOCATED IN BASE SECURED WITH TAMPER PROOF HEX SOCKET SECURITY MACHINE SCREWS

## SHAFT SPECIFICATIONS

STYLE: 12 FLAT FLUTE HEIGHT: 12'-0" (SHOWN)

MAX HEIGHT: 29'

BASE: 7 1/2" MAX. SHAFT O.D

MATERIAL: PLEASE ADVISE BELOW
FINISH: PLEASE ADVISE BELOW

FINISH: PLEASE ADVISE BELOW
GROUND STUD PROVISIONS: DRILL AND TAP INSIDE WALL OF BASE OPPOSITE ACCESS DOOR TO
ACCOMMODATE A 1/4"-20 GROUND STUD (STUD SUPPLIED BY OTHERS)

ANCHOR BOLTS: TO BE DETERMINED BASED ON LOADING REQUIREMENTS (FULLY GALVANIZED WITH 2

GALVANIZED NUTS AND 2 GALVANIZED WASHERS PER BOLT)
5" REQUIRED

BOLT PROJECTION: 5" REQUIRED

TENON: PLEASE ADVISE BELOW

ACCESS DOOR

8

21" DIA.

BASE PLATE DETAIL