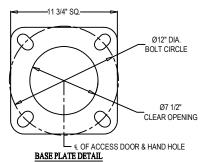

## BASE SPECIFICATIONS

STYLE: NORTHAMPTON HEIGHT: 36" 20" DIAMETER BASE BASE: MATERIAL: PLEASE ADVISE BELOW

PLEASE ADVISE BELOW ACCESS DOOR:

LOCATED IN BASE SECURED WITH TAMPER PROOF HEX SOCKET SECURITY MACHINE SCREWS CATALOG NO.:

BNRT-20-C

BASE MATERIAL CAT. NO. CAST ALUMINUM ALLOY ANSI 356 PER A.S.T.M. B26-95 CAST IRON PER A.S.T.M. A48-83 CLASS 30 CAST DUCTILE IRON PER A536-84 GRADE 65-45-12 D

| BASE              | CAT. NO. | F |
|-------------------|----------|---|
| 2 PIECE WRAP BASE | W        | ĺ |
| 1 PIECE SLIP      | S        |   |

ANCHOR BOLTS: (4) 3/4" DIA. X 24" LONG + 3" HOOK (FULLY GALVANIZED WITH 1 GALVANIZED NUT AND 1 GALVANIZED WASHER PER BOLT)

BOLT PROJECTION: 5" REQUIRED

PLEASE ADVISE BELOW TENON:

CATALOG NO.: \_-07.50-12.00-TN