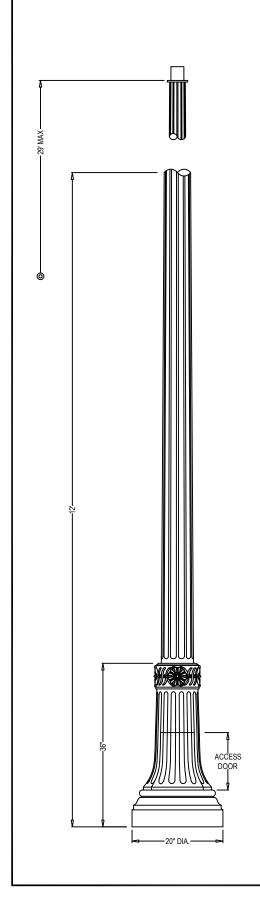

## BASE SPECIFICATIONS

STYLE: NORTHAMPTON HEIGHT: 36" 20" DIAMETER BASE BASE: MATERIAL: PLEASE ADVISE BELOW

PLEASE ADVISE BELOW ACCESS DOOR:

LOCATED IN BASE SECURED WITH TAMPER PROOF HEX SOCKET SECURITY MACHINE SCREWS CATALOG NO.:

## SHAFT SPECIFICATIONS

12 FLAT FLUTE STYLE:

12'-0" HEIGHT: 29' MAX HEIGHT:

7 1/2" MAX. SHAFT O.D BASE: MATERIAL: PLEASE ADVISE BELOW

FINISH: PLEASE ADVISE BELOW
GROUND STUD PROVISIONS: DRILL AND TAP INSIDE WALL OF BASE OPPOSITE ACCESS DOOR TO ACCOMMODATE A 1/4"-20 GROUND STUD (STUD SUPPLIED BY OTHERS)

ANCHOR BOLTS: (4) 3/4" DIA. X 24" LONG + 3" HOOK (FULLY GALVANIZED WITH 1 GALVANIZED NUT AND 1 GALVANIZED WASHER PER BOLT)

BOLT PROJECTION: 5" REQUIRED

PLEASE ADVISE BELOW TENON:

CATALOG NO.: \_-07.50-12.00-TN

## Spring City Electrical Mfg. Co.

HALL AND MAIN STREETS - P.O. BOX 19 - SPRING CITY, PA. 19475 PHONE (610) 948-4000 - FAX (610) 948-5577 - WWW.SPRINGCITY.COM

DESCRIPTION

THE NORTHAMPTON 20" DIA. BASE & 12 FLAT FLUTE