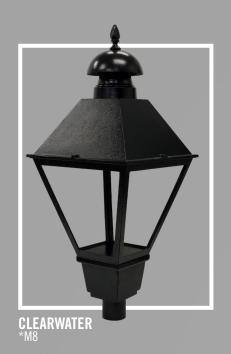

PICTURED ABOVE: RICHMOND

## WHAT IS DARK SKY COMPLIANCE?

The Dark Sky initiative aims to have a healthier and happier night environment by diminishing light pollution. Spring City's Dark Sky Compliant fixtures showcase the commitment to lowering light pollution while offering a unique range of aesthetically designed Dark Sky Compliant options. Beautifully crafted design married with environmental consciousness.



PICTURED ABOVE: AUGUSTA WITH WIRELESS NODE

## WHAT ARE DARK SKY COMPLIANT FIXTURES?

- Roof mounted optics
- Flat lens emits no direct light above 90 degrees
- 2200k-3000k
- Limits light trespass
- Minimizes sky glow
- Reduces nuisance glare

FOR MORE INFORMATION PLEASE EMAIL MARKETING@SPRINGCITY.COM
OR CALL US AT 610-569-4224!

## **POST TOP**















## **PENDANTS**









FOR MORE INFORMATION PLEASE EMAIL MARKETING@SPRINGCITY.COM OR CALL US AT 610-569-4224!