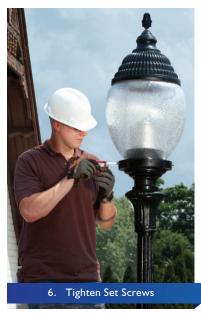

The simple conversion takes just 10 minutes and requires no special tools. Best of all, it gives you an LED system that:

- Meets foot-candle requirements
- Cuts energy use up to 70%
- Lasts well over 75,000-hours
- Comes with a CoolCast<sup>™</sup> heat-dissipating roof, a CROSSFIRE<sup>™</sup> optical system, and a 10-year warranty
- Is ARRA-compliant and LEED-certified
- And like everything else we produce, they're made in America.