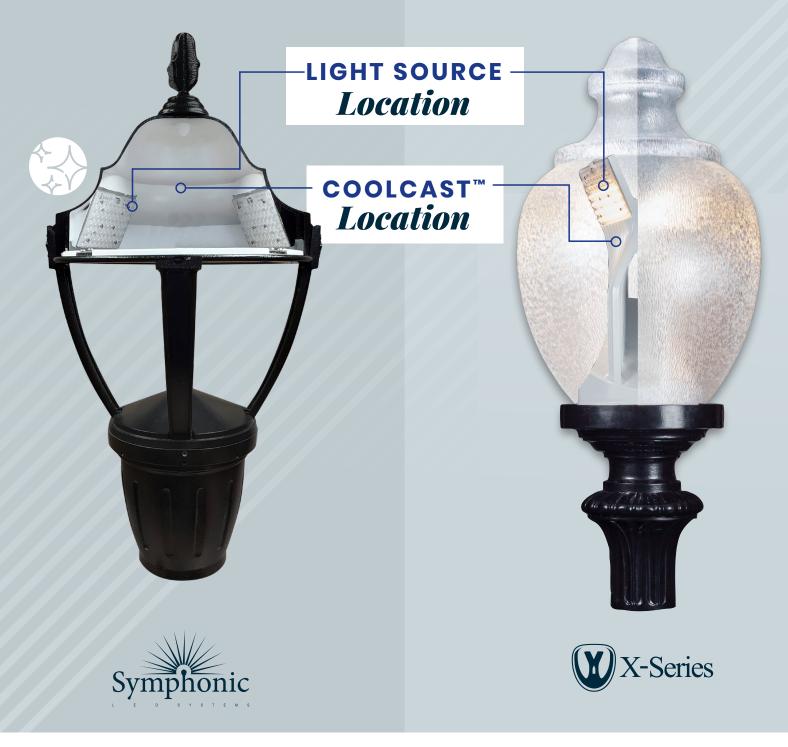

## Different Style, Differnt Location SAME TECHNOLOGY

Both the Symphonic & X-Series are electrical systems composed of the best chip on the market, and a class one driver. The X-Series accomidates traditional Acorn Lighting while the Symphonic accomindates our other styles, including Dark Sky.

#### COOLCAST™ TECHNOLOGY

Both systems feature Coolcast™ Technology. Our X-Series Coolcast is located on the x-series module, while the Symphonic is built right into the roof.