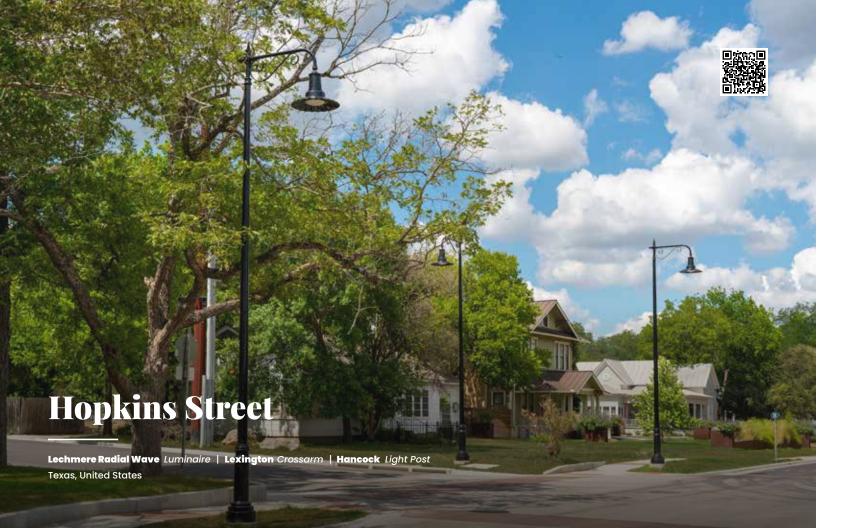

Spring City Electrical partnered with Architectural Lighting Alliance and Freese & Nichols, Inc to provide lighting for the Hopkins Street improvement project. This project gave a complete overhaul to Hopkins Street adding drainage, new water structures, and added curbs and sidewalks. A custom radial shade was used for this job along with a Lexington cross arm and a Hancock pole.