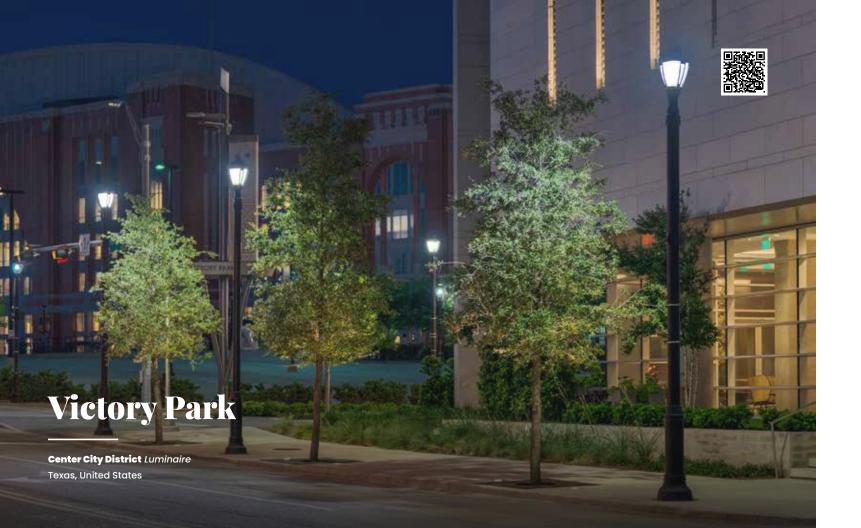

Located in downtown Dallas, Victory Park is home to the American Airline Center, the House of Blues, Katy Trail, and unique shopping opportunities. Spring City worked with Architectural Lighting Alliance to provide the area with modified Center City District luminaires that include a door to allow access to manual dimming features. The luminaire also equipped for use with wireless controls.