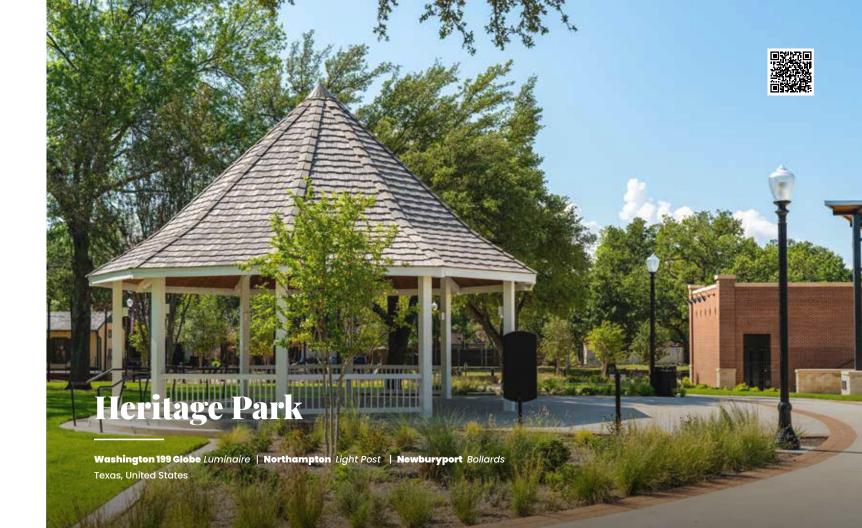

Located in Irving Texas, Heritage Park invites people of all ages to remember and reminisce upon the past with historical buildings, trains, and a water tower. The park also sports a picnic area, playground, stage, and large-scale video screen! StudioOutside and Architectural Lighting Alliance worked to provide the park with Spring City products including historical lighting assemblies, wall mounted luminaires, and decorative bollards to match the atmosphere of the park.