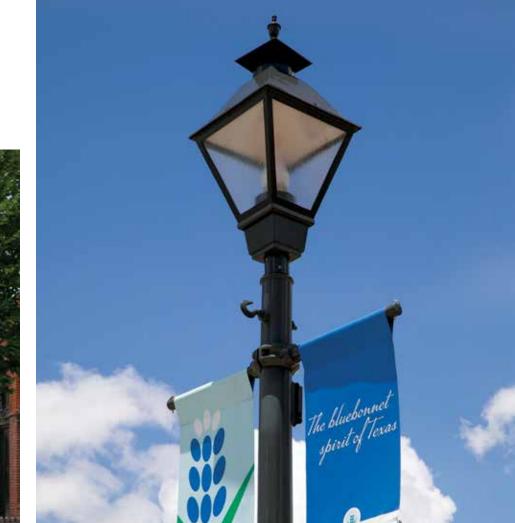

Located near Dallas Texas, the City of McKinney hosts a luscious landscape both in and out of the city. The city turns a spotlight on the environment featuring beautiful trees lining the downtown. The surrounding area also features both farmland and trails to explore. Spring City worked with Kimley-Horn and Architectural Lighting Alliance to light the historic downtown using our Washington lighting assembly.