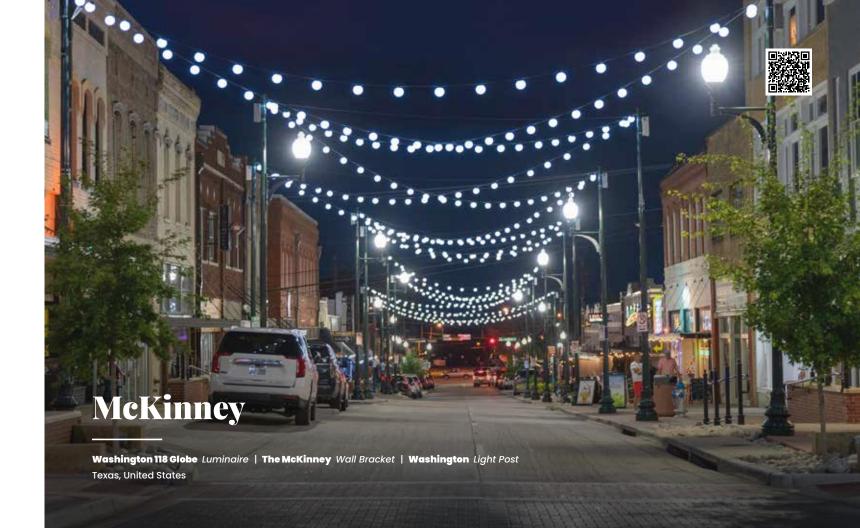

Located near Dallas Texas, the City of McKinney hosts a luscious landscape both in and out of the city. The city turns a spotlight on the environment featuring beautiful trees lining the downtown. The surrounding area also features both farmland and trails to explore. Spring City worked with Kimley-Horn and Architectural Lighting Alliance to light the historic downtown using our Washington lighting assembly.