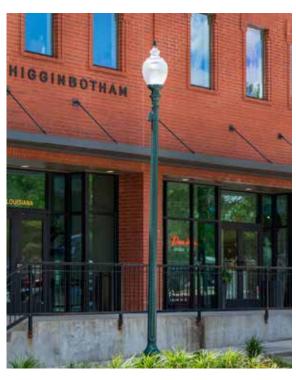

Spring City Electrical partnered with Architectural Lighting Alliance and Freese & Nichols, Inc to provide lighting for the Hopkins Street improvement project. This project gave a complete overhaul to Hopkins Street adding drainage, new water structures, and added curbs and sidewalks. A custom radial shade was used for this job along with a Lexington cross arm and a Hancock pole.