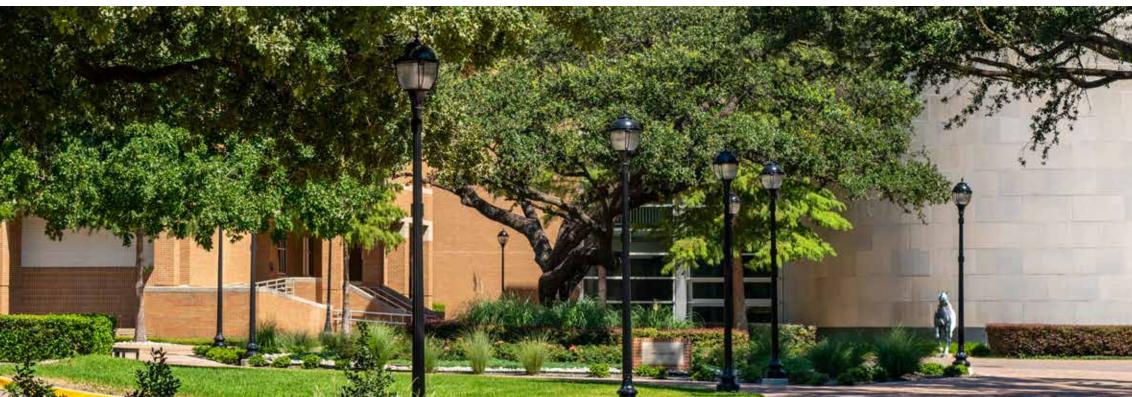

## **University of Texas Arlington**

The University of Texas Arlington sought to relight their campus while continuing to match their current standard. Spring City worked with Architectural Lighting Alliance to provide a solution using a modified San Antonio luminaire to match their pre-existing fixtures along with a Washington pole.