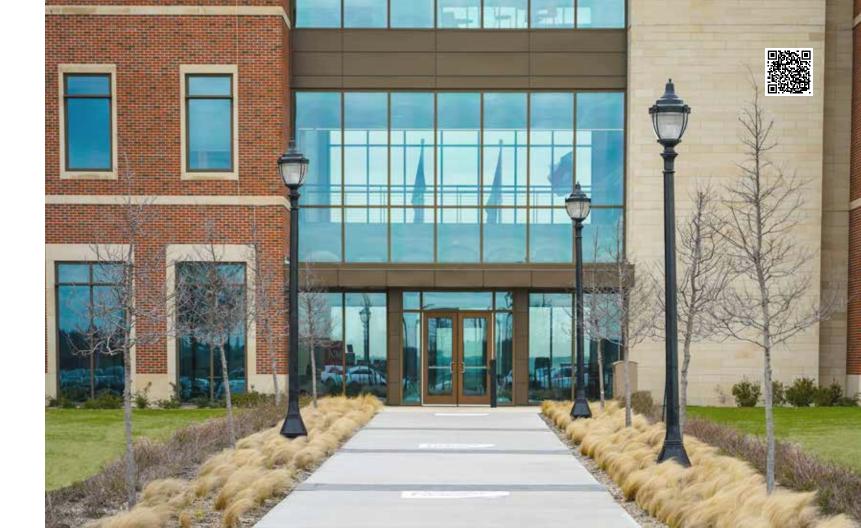

## **University of Texas Arlington**

The University of Texas Arlington sought to relight their campus while continuing to match their current standard. Spring City worked with Architectural Lighting Alliance to provide a solution using a modified San Antonio luminaire to match their pre-existing fixtures along with a Washington pole.